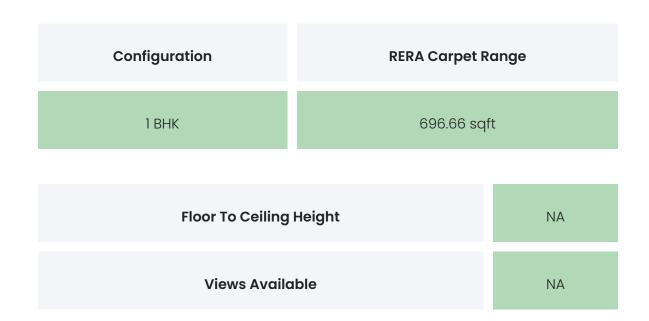

### **PROJECT & AMENITIES**

| Time Line                     | Size     | Typography |
|-------------------------------|----------|------------|
| Completed on 31st March, 2022 | 600 Sqmt | 1 BHK      |